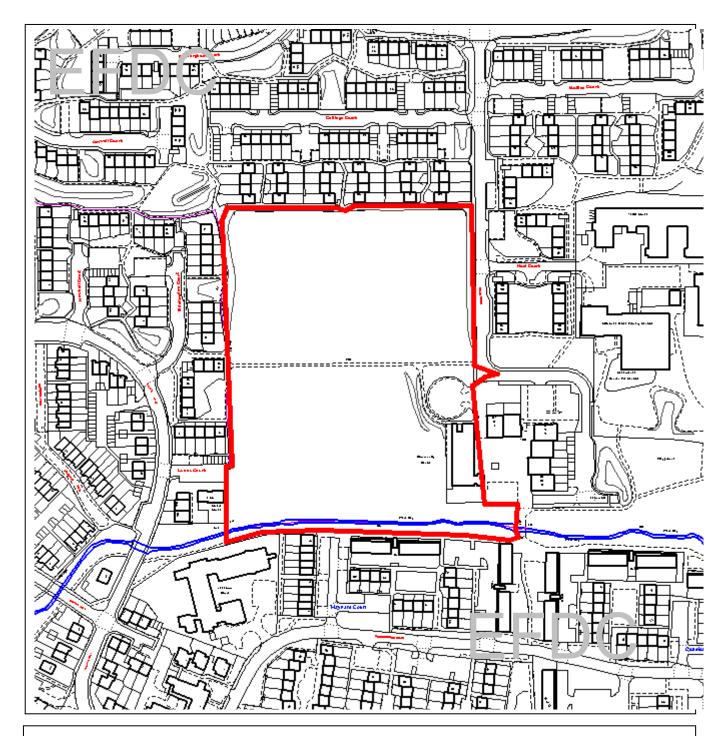

Contains Royal Mail Data. © Royal Mail Copyright & Database Right 2013

| Application Number: | EPF/2207/16                                                                              |
|---------------------|------------------------------------------------------------------------------------------|
| Site Name:          | Playing fields and Community Centre,<br>Hillhouse, Ninefields, Waltham Abbey,<br>EN9 3EH |
| Scale of Plot:      | 1/2500                                                                                   |